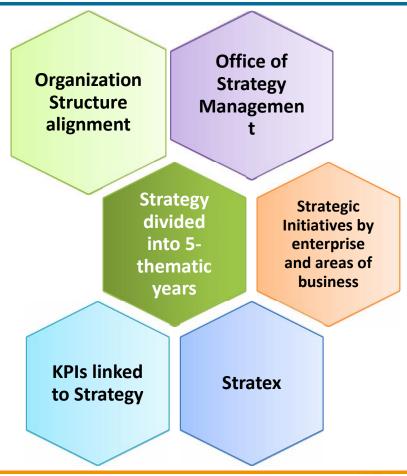

### Project in focus: OAMC 5-year Strategic Plan

- Result: a new corporate strategy including a five year (2016-2020) business plan for Oman Airports Management Company (OAMC)
- A multinational team successfully executed the plan within six months; most of the work in local sessions
- Together with OAMC Board and Airport Management Team
- Workshops across the organization
- Involved all major stakeholders of OAMC