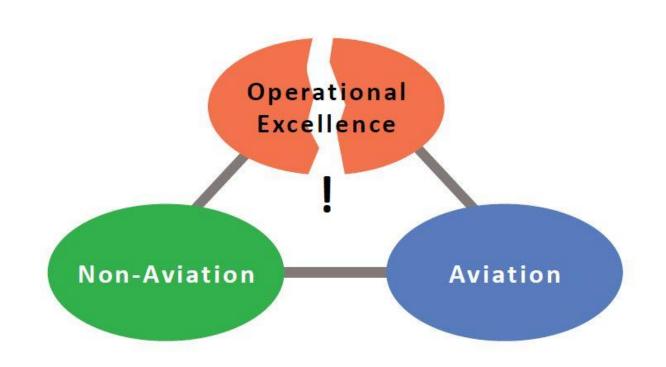

### **OE** under pressure

- Rising complexity
- High growth in Aviation
- Increased Security
- Aviation vs. Non-Aviation

#### **Trends**

- Alternatives (Europe)
- Bypassing (ME and US)
- Retail vs. F&B