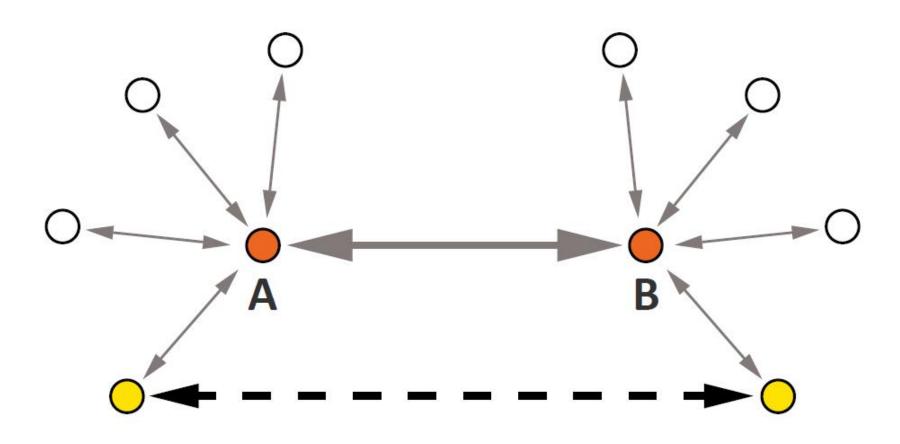

## The airport 'Magic Triangle'

## The airport 'Magic Triangle'

How to incorporate flexibility in an airport strategy?