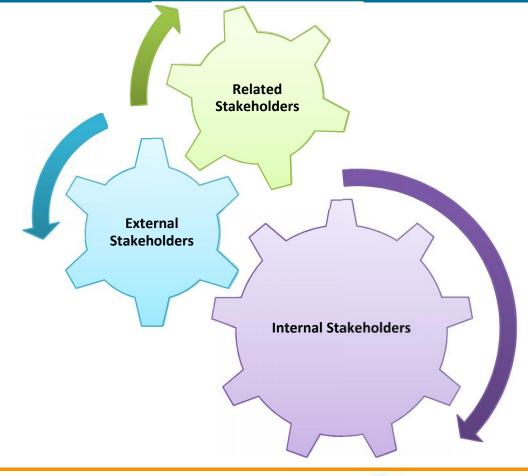

### Project in focus: OAMC 5-year Strategic Plan

- Result: a new corporate strategy including a five year (2016-2020) business plan for Oman Airports Management Company (OAMC)
- A multinational team successfully executed the plan within six months; most of the work in local sessions
- Together with OAMC Board and Airport Management Team
- Workshops across the organization
- Involved all major stakeholders of OAMC