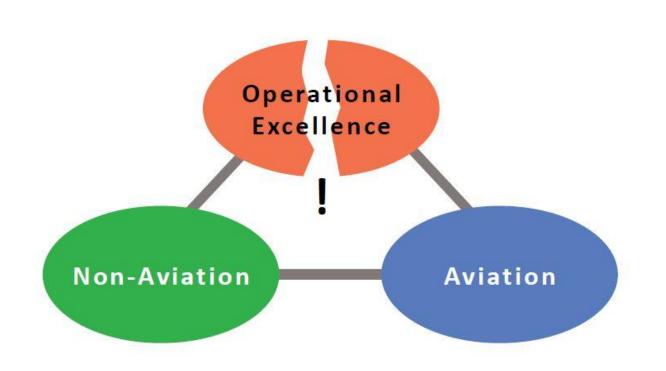

### **OE** under pressure

- Rising complexity
- High growth in Aviation
- Increased Security
- Aviation vs. Non-Aviation

#### **Trends**

- Alternatives (Europe)
- Bypassing (ME and US)
- Retail vs. F&B